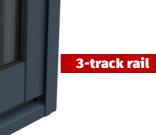

# Expand your living space! Glazing with frame sliding system.

ALT-100 system with 4-5mm tempered clear, brown tinted, gray tinted or your choice of glass. It is produced up to 2300 mm high.

- ✓ Aluminium frame profile
  ✓ Safety (4-6 mm) tempered glass
- Protection from wind, snow, rain
- Locks from the inside (can also be double-sided lock with key)
- 2, 3 or 4 track rails
- / Two standart colors (RAL7016, RAL8017)
- / Manufactured up to 2700 mm high