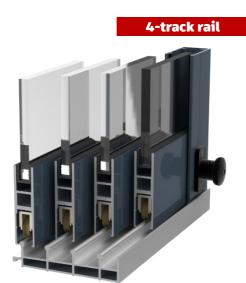

# Expand your living space! Glazing with frame sliding system.

ALT-100 system with 4-5mm tempered clear, brown tinted, gray tinted or your choice of glass. It is produced up to 2300 mm high.

- ✓ Aluminium frame profile
  ✓ Safety (4-6 mm) tempered glass
- Protection from wind, snow, rain
- Locks from the inside (can also be double-sided lock with key)
- 2, 3 or 4 track rails
- / Two standart colors (RAL7016, RAL8017)
- / Manufactured up to 2700 mm high