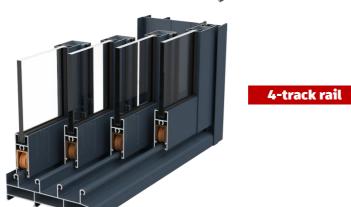

# Expand your living space! Glazing with frame sliding system.

ALT-100 system with 4-5mm tempered clear, brown tinted, gray tinted or your choice of glass. It is produced up to 2300 mm high.

- ✓ Aluminium frame profile
  ✓ Safety (4-6 mm) tempered glass
- Protection from wind, snow, rain
- Locks from the inside (can also be double-sided lock with key)
- 2, 3 or 4 track rails
- / Two standart colors (RAL7016, RAL8017)
- / Manufactured up to 2700 mm high