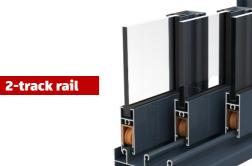

# Expand your living space! Glazing with frameless sliding system.

Frameless system with 8-10mm tempered clear, brown tinted, gray tinted or your choice of glass. It is produced up to 3000 mm high.

5-track rail

Aluminium frame profile
Safety (8-10 mm) tempered glass
Locks from the inside (fixer)
U-shape sides profiles
No limit to the number of tracks (additional rail connection)
Anodized bottom rail
Stainless steel handle
Two standart colors (RAL7016, RAL8017)
Manufactured up to 3000 mm high