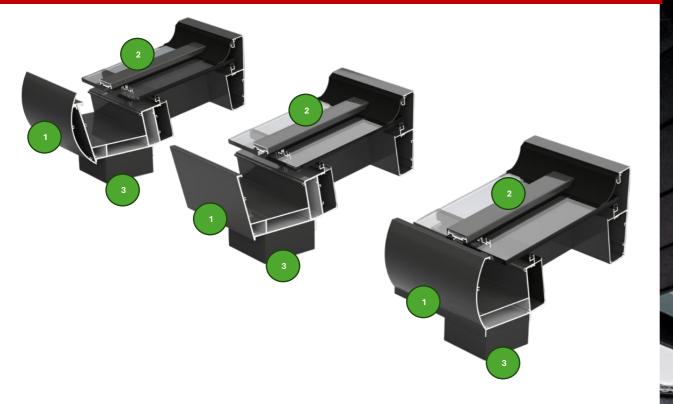

#### **Possible rafter variations:**

ECO-XS (when the depth is up to 3 m):

Standart (when the depth is up to 3,5 m):

**Different types of gutters** Depending on the strength and design

**Invisible drainage** Integrated inside post

Why should you choose a Sistemax roof?
Individually produced construction according to personal needs
Two standard (RAL7016, RAL8017) colors
Integrated rain drainage system
Minimal maintenance and reliable materials
A gutter profile to match the style of your home
Glass or polycarbonate roofing
Easily expands to a veranda