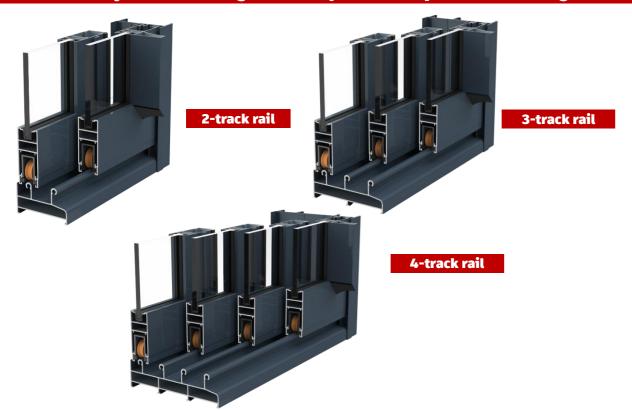

# Expand your living space! Glazing with frame sliding system.

ALT-100 system with 4-5mm tempered clear, brown tinted, gray tinted or your choice of glass. It is produced up to 2300 mm high.

- ✓ Aluminium frame profile
  ✓ Safety (4-6 mm) tempered glass
- Protection from wind, snow, rain
- Locks from the inside (can also be double-sided lock with key)
- 2, 3 or 4 track rails
- / Two standart colors (RAL7016, RAL8017)
- / Manufactured up to 2700 mm high