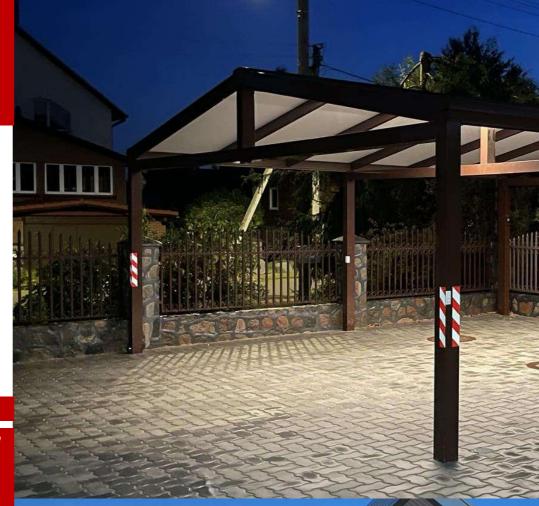

## Carports

- / Car protection from snow, rain
- / Single-pitched or double-pitched roof
- / Two standart colors (RAL7016, RAL8017)
- Integrated rain drainage system
- Minimal maintenance and reliable materials
- A gutter profile to match the style of your home
- Glass or polycarbonate roofing