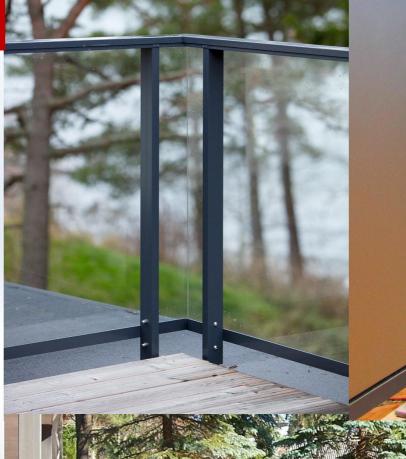

ojection in 25 cm intervals)





The length of the slat is up to 5 m Choice of colors from the RAL palette Made to order in various dimensions

## Carports

- / Car protection from snow, rain
- / Single-pitched or double-pitched roof
- / Two standart colors (RAL7016, RAL8017)
- Integrated rain drainage system
- Minimal maintenance and reliable materials
- A gutter profile to match the style of your home
- Glass or polycarbonate roofing

#### Use of solar modules instead of glass or polycarbonate roofing

Frameless solar modules can be used. They are installed in place of glass or polycarbonate sheets, so no additional fasteners are required. All this becomes cheaper than installing solar modules separately on top of the structure.









# Aluminum profile railing "SMART" with glass