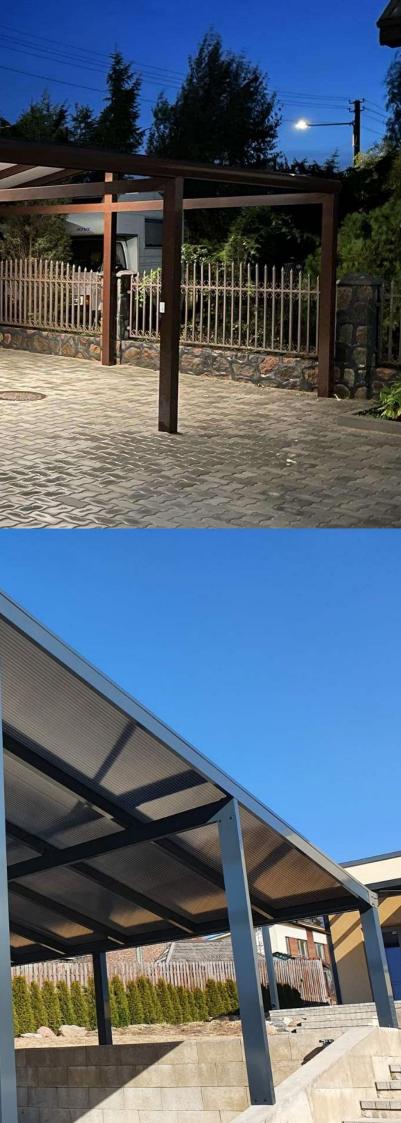

## Carports

- / Car protection from snow, rain
- / Single-pitched or double-pitched roof
- / Two standart colors (RAL7016, RAL8017)
- Integrated rain drainage system
- Minimal maintenance and reliable materials
- A gutter profile to match the style of your home
- Glass or polycarbonate roofing