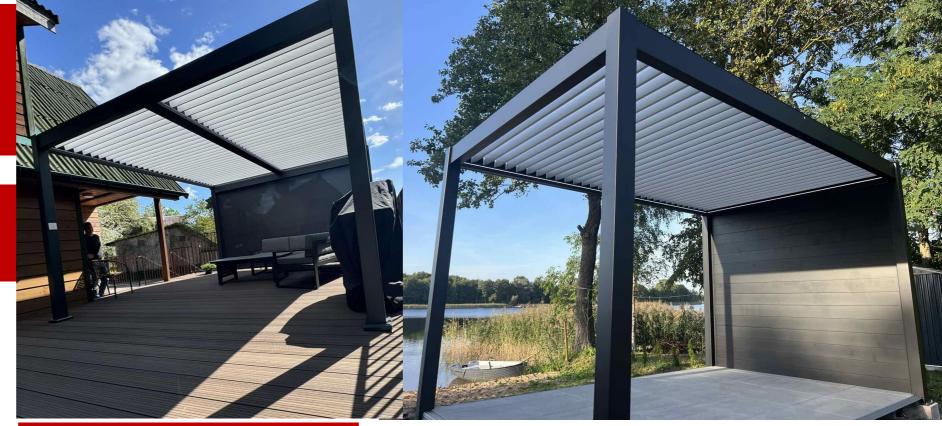

# A modern and exclusive solution for your terrace! Pergola.

A solution that will allow you to regulate the access of sunlight to your terrace. The rotatable slats can be directed in the desired direction and in this way ensure not only the desired light flow, but also fresh air to your terrace.

> Pergola B-300 (the cheapest option) The maximum length of the slat is 3 meters Available standard dimensions: 3x3, 3x4, 4x4, 4x6

#### **B300**

- **Remotely controlled slats**
- **LED lighting**
- Water runoff through posts
- The length of the slat is up to 3 m
- White color slat
- The frame is anthracite
- 4 standard dimensions

- **B400, B500**
- **Remotely controlled slats**
- **LED lighting**
- Water runoff through posts

Pergola B-400 (more expensive option) The maximum length of the slat is 4 meters Various dimensions are available (pergola projection in 20 cm intervals)

Pergola B-500 (the most expensive option) The maximum length of the slat is 5 meters Various dimensions are available (pergola projection in 25 cm intervals)