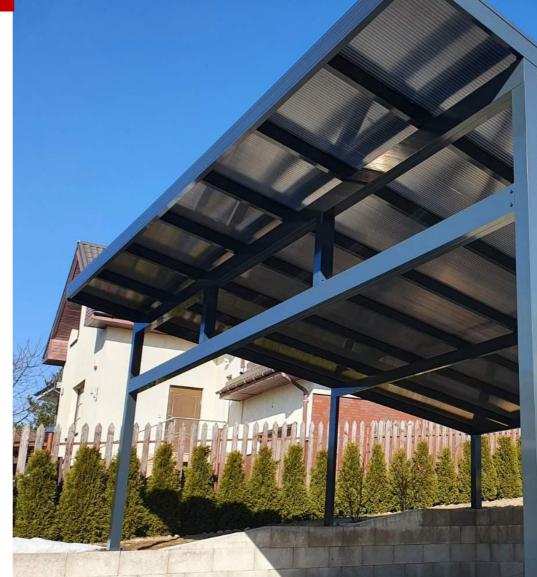

## Carports

- / Car protection from snow, rain
- / Single-pitched or double-pitched roof
- / Two standart colors (RAL7016, RAL8017)
- Integrated rain drainage system
- Minimal maintenance and reliable materials
- A gutter profile to match the style of your home
- Glass or polycarbonate roofing