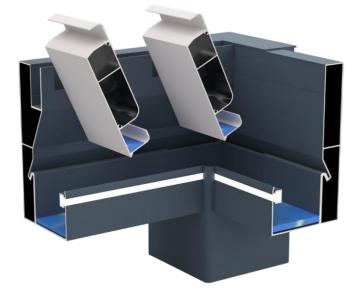

#### **Possible rafter variations:**

ECO-XS (when the depth is up to 3 m):

Standart (when the depth is up to 3,5 m):

**Different types of gutters** Depending on the strength and design

**Invisible drainage** Integrated inside post

Why should you choose a Sistemax roof?
Individually produced construction according to personal needs
Two standard (RAL7016, RAL8017) colors
Integrated rain drainage system
Minimal maintenance and reliable materials
A gutter profile to match the style of your home
Glass or polycarbonate roofing
Easily expands to a veranda