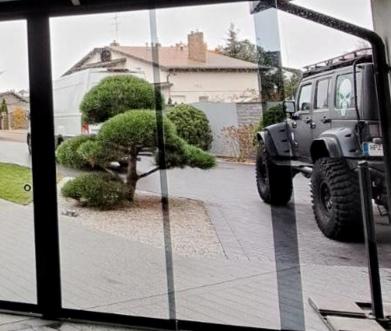

# Expand your living space! Glazing with frame sliding system.

ALT-100 system with 4-5mm tempered clear, brown tinted, gray tinted or your choice of glass. It is produced up to 2300 mm high.

- ✓ Aluminium frame profile
  ✓ Safety (4-6 mm) tempered glass
- Protection from wind, snow, rain
- Locks from the inside (can also be double-sided lock with key)
- 2, 3 or 4 track rails
- / Two standart colors (RAL7016, RAL8017)
- / Manufactured up to 2700 mm high

Reinforced VC-65 system with 6mm tempered clear, brown tinted, gray tinted or your choice of glass. It is produced up to 2700 mm high.