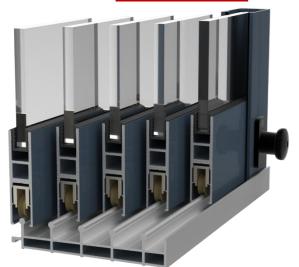

# Expand your living space! Glazing with frameless sliding system.

Frameless system with 8-10mm tempered clear, brown tinted, gray tinted or your choice of glass. It is produced up to 3000 mm high.

5-track rail

Aluminium frame profile
Safety (8-10 mm) tempered glass
Locks from the inside (fixer)
U-shape sides profiles
No limit to the number of tracks (additional rail connection)
Anodized bottom rail
Stainless steel handle
Two standart colors (RAL7016, RAL8017)
Manufactured up to 3000 mm high