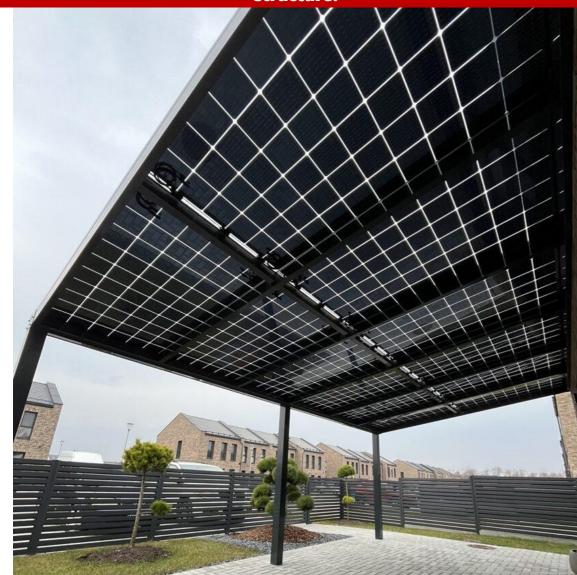

#### Use of solar modules instead of glass or polycarbonate roofing

Frameless solar modules can be used. They are installed in place of glass or polycarbonate sheets, so no additional fasteners are required. All this becomes cheaper than installing solar modules separately on top of the structure.