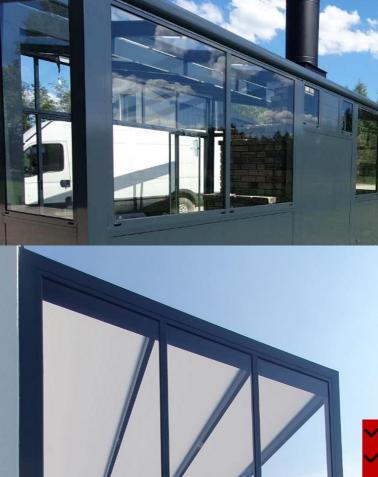

# Expand your living space! Glazing with frame sliding system.

ALT-100 system with 4-5mm tempered clear, brown tinted, gray tinted or your choice of glass. It is produced up to 2300 mm high.

- ✓ Aluminium frame profile
  ✓ Safety (4-6 mm) tempered glass
- Protection from wind, snow, rain
- Locks from the inside (can also be double-sided lock with key)
- 2, 3 or 4 track rails
- / Two standart colors (RAL7016, RAL8017)
- / Manufactured up to 2700 mm high

# Expand your living space! Glazing with a stationary window. Aluminium walls.

Stationary aluminium windows with 4-8mm tempered clear, brown tinted, gray tinted or your choice of glass.

**Completely blind aluminum walls** 

Completing veranda with perfectly fitted aluminum walls. An excellent solution for closing the walls, which will not only provide privacy, but also allow you to enjoy the veranda in any weather.

Aluminium frame profile Protection from wind, snow, rain Frosted glass can be used for privacy Two standart colors (RAL7016, RAL8017)