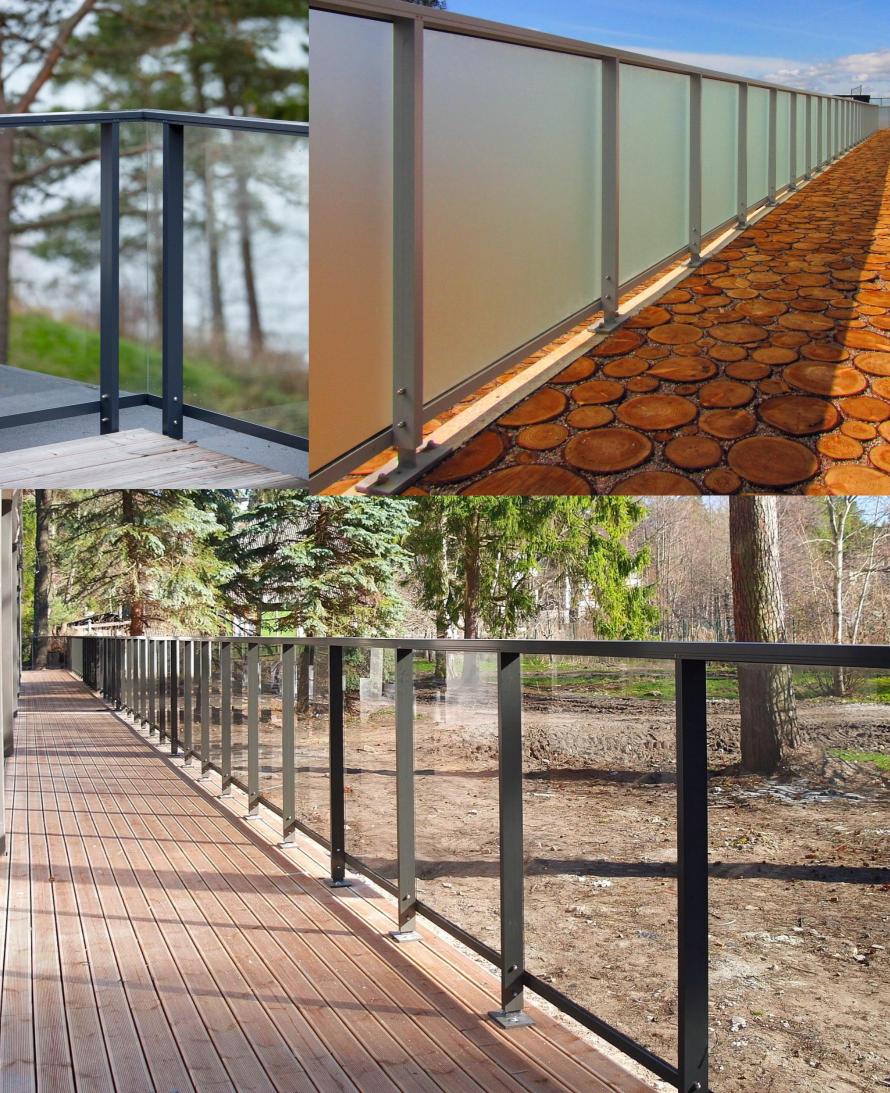

ection in 25 cm intervals)





The length of the slat is up to 5 m Choice of colors from the RAL palette Made to order in various dimensions

## Carports

- / Car protection from snow, rain
- / Single-pitched or double-pitched roof
- / Two standart colors (RAL7016, RAL8017)
- Integrated rain drainage system
- Minimal maintenance and reliable materials
- A gutter profile to match the style of your home
- Glass or polycarbonate roofing

#### Use of solar modules instead of glass or polycarbonate roofing

Frameless solar modules can be used. They are installed in place of glass or polycarbonate sheets, so no additional fasteners are required. All this becomes cheaper than installing solar modules separately on top of the structure.









# Aluminum profile railing "SMART" with glass