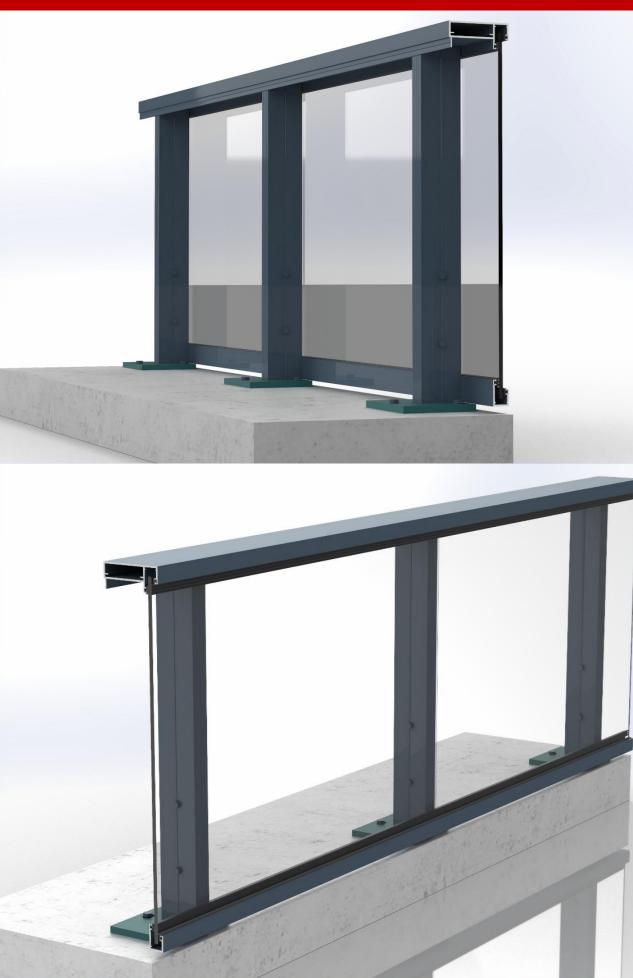

projection in 25 cm intervals)





The length of the slat is up to 5 m Choice of colors from the RAL palette Made to order in various dimensions

## Carports

- / Car protection from snow, rain
- / Single-pitched or double-pitched roof
- / Two standart colors (RAL7016, RAL8017)
- Integrated rain drainage system
- Minimal maintenance and reliable materials
- A gutter profile to match the style of your home
- Glass or polycarbonate roofing

#### Use of solar modules instead of glass or polycarbonate roofing

Frameless solar modules can be used. They are installed in place of glass or polycarbonate sheets, so no additional fasteners are required. All this becomes cheaper than installing solar modules separately on top of the structure.









# Aluminum profile railing "SMART" with glass