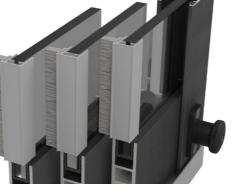

# Expand your living space! Glazing with frameless sliding system.

Frameless system with 8-10mm tempered clear, brown tinted, gray tinted or your choice of glass. It is produced up to 3000 mm high.

5-track rail

Aluminium frame profile
Safety (8-10 mm) tempered glass
Locks from the inside (fixer)
U-shape sides profiles
No limit to the number of tracks (additional rail connection)
Anodized bottom rail
Stainless steel handle
Two standart colors (RAL7016, RAL8017)
Manufactured up to 3000 mm high