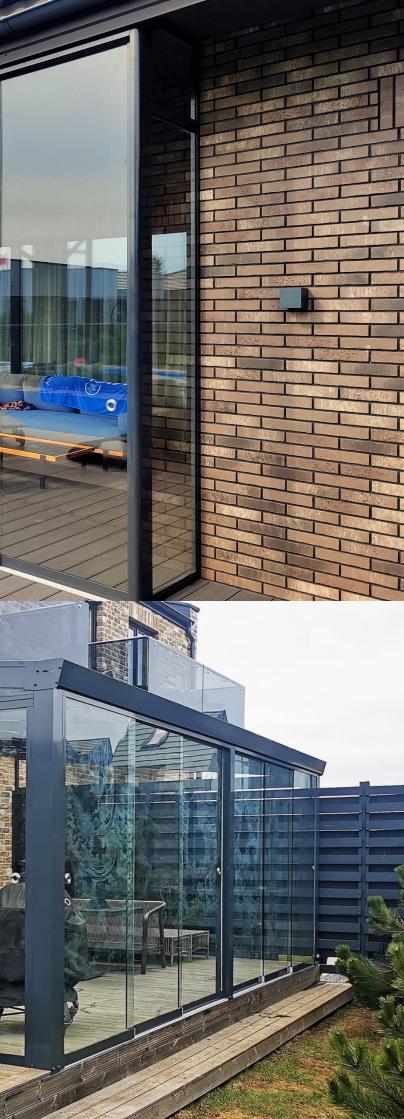

# Expand your living space! Glazing with a stationary window. Aluminium walls.

Stationary aluminium windows with 4-8mm tempered clear, brown tinted, gray tinted or your choice of glass.

**Completely blind aluminum walls** 

Completing veranda with perfectly fitted aluminum walls. An excellent solution for closing the walls, which will not only provide privacy, but also allow you to enjoy the veranda in any weather.

Aluminium frame profile Protection from wind, snow, rain Frosted glass can be used for privacy Two standart colors (RAL7016, RAL8017)

Aluminium walls

- Protection from wind, snow, rain
- **Provides privacy**
- Walls up to 4 m long
- Two standart colors (RAL7016, RAL8017)