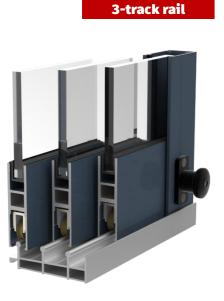

# Expand your living space! Glazing with frame sliding system.

ALT-100 system with 4-5mm tempered clear, brown tinted, gray tinted or your choice of glass. It is produced up to 2300 mm high.

- ✓ Aluminium frame profile
  ✓ Safety (4-6 mm) tempered glass
- Protection from wind, snow, rain
- Locks from the inside (can also be double-sided lock with key)
- 2, 3 or 4 track rails
- / Two standart colors (RAL7016, RAL8017)
- / Manufactured up to 2700 mm high