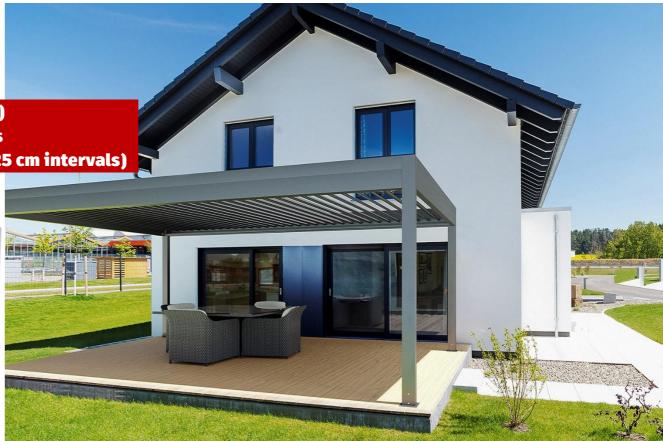

Pergola B-400 (more expensive option) The maximum length of the slat is 4 meters Various dimensions are available (pergola projection in 20 cm intervals)

Pergola B-500 (the most expensive option) The maximum length of the slat is 5 meters Various dimensions are available (pergola projection in 25 cm intervals)

The length of the slat is up to 5 m Choice of colors from the RAL palette Made to order in various dimensions