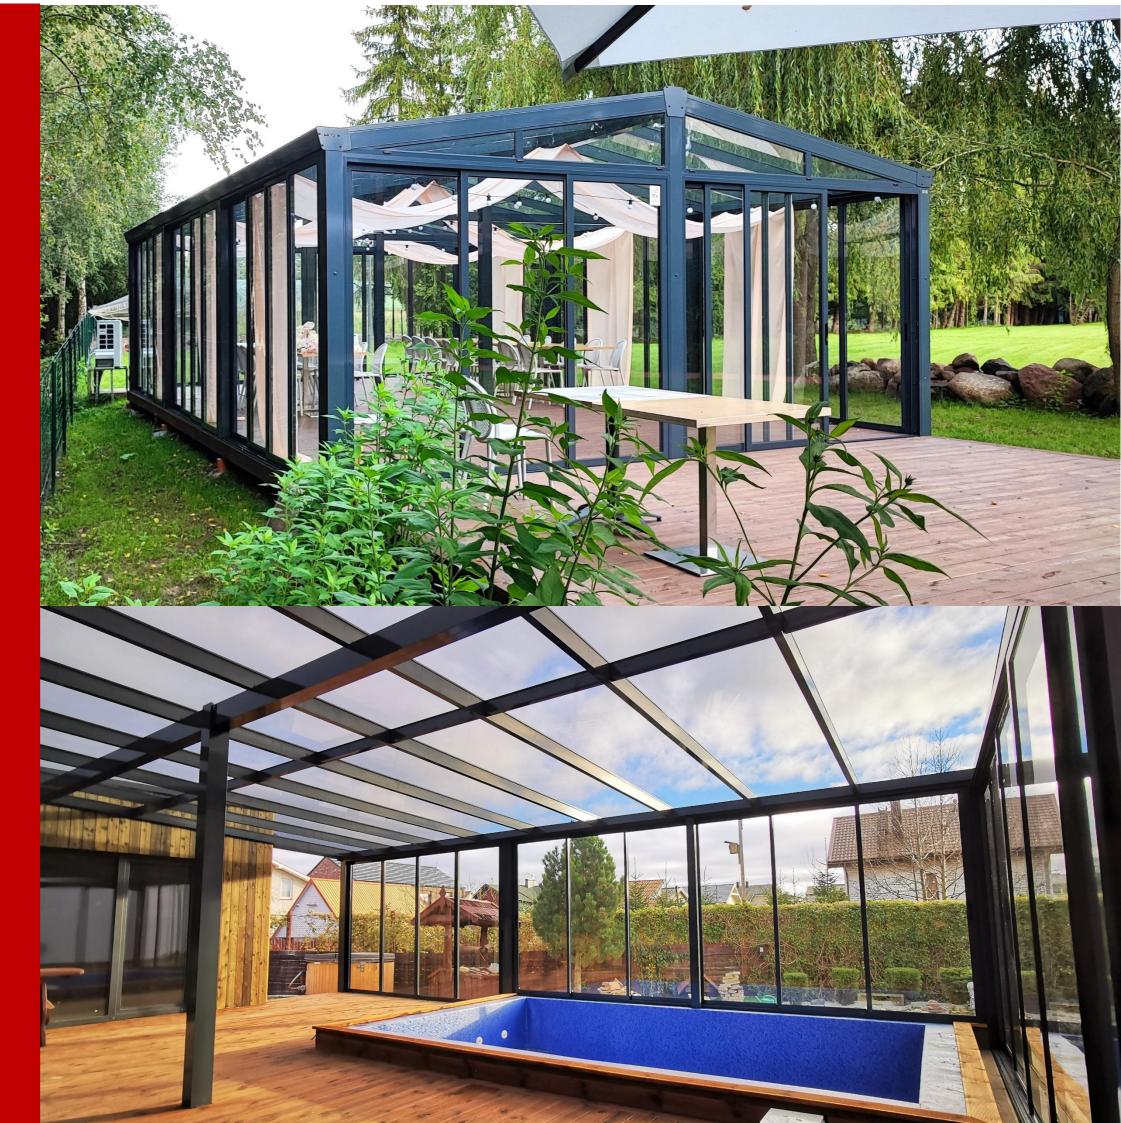

We can offer various solutions for the glazing, depending on the purpose of the veranda, specific practical needs and the individual aesthetic taste of each customer.

- Stationary glass walls are one of the simplest solutions
- Sliding windows with frames very convenient to open
- Sliding windows without frames
- Aluminium walls
- Opening constructions

Check out the brochure and immerse yourself in the endless possibilities!

Create a space close to nature with Sistemax!