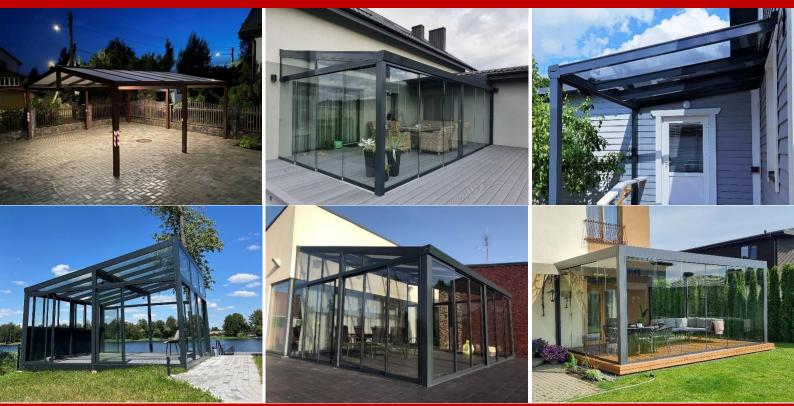

We can offer various solutions for the glazing, depending on the purpose of the veranda, specific practical needs and the individual aesthetic taste of each customer.

- Stationary glass walls are one of the simplest solutions
- Sliding windows with frames very convenient to open
- Sliding windows without frames
- Aluminium walls
- Opening constructions

Check out the brochure and immerse yourself in the endless possibilities!

Create a space close to nature with Sistemax!