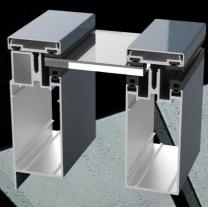

## **Roof system**

Why should you choose a Sistemax roof?
Individually produced construction according to personal needs
Two standard (RAL7016, RAL8017) colors
Integrated rain drainage system
Minimal maintenance and reliable materials
A gutter profile to match the style of your home
Glass or polycarbonate roofing
Easily expands to a veranda