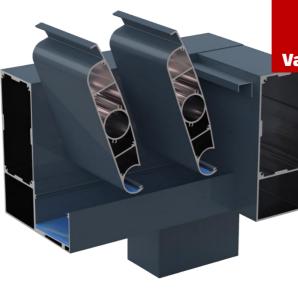

#### **Possible rafter variations:**

ECO-XS (when the depth is up to 3 m):

Standart (when the depth is up to 3,5 m):

**Different types of gutters** Depending on the strength and design

**Invisible drainage** Integrated inside post

Why should you choose a Sistemax roof?
Individually produced construction according to personal needs
Two standard (RAL7016, RAL8017) colors
Integrated rain drainage system
Minimal maintenance and reliable materials
A gutter profile to match the style of your home
Glass or polycarbonate roofing
Easily expands to a veranda