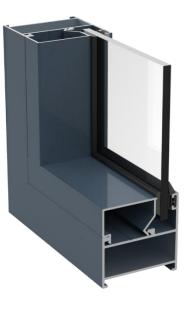

# Expand your living space! Glazing with frame sliding system.

ALT-100 system with 4-5mm tempered clear, brown tinted, gray tinted or your choice of glass. It is produced up to 2300 mm high.

- ✓ Aluminium frame profile
  ✓ Safety (4-6 mm) tempered glass
- Protection from wind, snow, rain
- Locks from the inside (can also be double-sided lock with key)
- 2, 3 or 4 track rails
- / Two standart colors (RAL7016, RAL8017)
- / Manufactured up to 2700 mm high

Reinforced VC-65 system with 6mm tempered clear, brown tinted, gray tinted or your choice of glass. It is produced up to 2700 mm high.