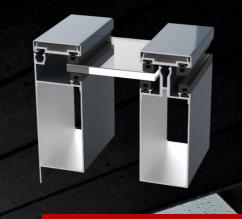

## **Roof system**

Why should you choose a Sistemax roof?
Individually produced construction according to personal needs
Two standard (RAL7016, RAL8017) colors
Integrated rain drainage system
Minimal maintenance and reliable materials
A gutter profile to match the style of your home
Glass or polycarbonate roofing
Easily expands to a veranda