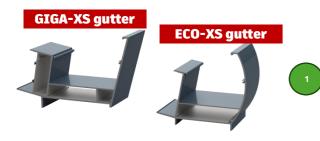

#### **Possible rafter variations:**

ECO-XS (when the depth is up to 3 m):

Standart (when the depth is up to 3,5 m):

**Different types of gutters** Depending on the strength and design

**Invisible drainage** Integrated inside post