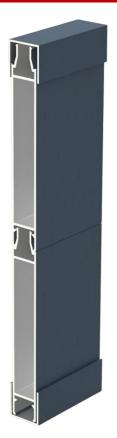

# Expand your living space! Glazing with a stationary window. Aluminium walls.

Stationary aluminium windows with 4-8mm tempered clear, brown tinted, gray tinted or your choice of glass.

**Completely blind aluminum walls** 

Completing veranda with perfectly fitted aluminum walls. An excellent solution for closing the walls, which will not only provide privacy, but also allow you to enjoy the veranda in any weather.

Aluminium frame profile Protection from wind, snow, rain Frosted glass can be used for privacy Two standart colors (RAL7016, RAL8017)

Aluminium walls

- Protection from wind, snow, rain
- **Provides privacy**
- Walls up to 4 m long
- Two standart colors (RAL7016, RAL8017)