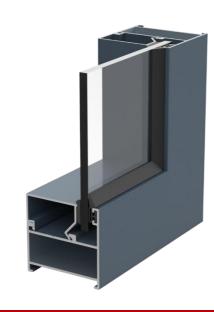

# Expand your living space! Glazing with frameless sliding system.

Frameless system with 8-10mm tempered clear, brown tinted, gray tinted or your choice of glass. It is produced up to 3000 mm high.

5-track rail

Aluminium frame profile
Safety (8-10 mm) tempered glass
Locks from the inside (fixer)
U-shape sides profiles
No limit to the number of tracks (additional rail connection)
Anodized bottom rail
Stainless steel handle
Two standart colors (RAL7016, RAL8017)
Manufactured up to 3000 mm high